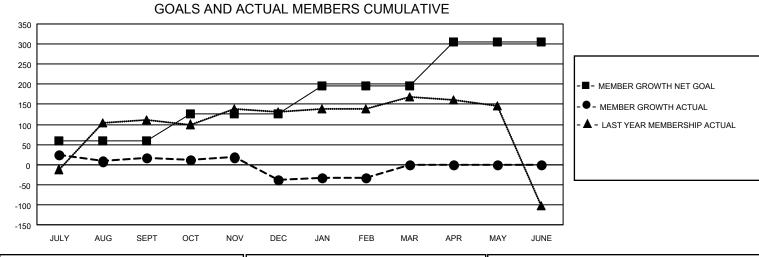

## GAT MONTHLY MEMBERSHIP PROGRESS REPORT

Multiple District 110

LOCATION: NETHERLANDS

Results as of: 2/28/2021

| Clubs                 |               |           |               | Members               |                        |                         |                                                    |  |  |
|-----------------------|---------------|-----------|---------------|-----------------------|------------------------|-------------------------|----------------------------------------------------|--|--|
| RESULTS FOR 2020-2021 |               |           |               | RESULTS FOR 2020-2021 |                        |                         |                                                    |  |  |
| QUARTER               | NEW CLUB GOAL | NEW CLUBS | DROPPED CLUBS | QUARTER               | BER GROWTH NET<br>GOAL | MEMBER GROWTH<br>ACTUAL | DROPPED<br>MEMBERS ACTUAL<br>(including transfers) |  |  |
| JULY/AUG/SEPT         | 2             | 1         | 1             | JULY/AUG/SEPT         | 58                     | 151                     | 110                                                |  |  |
| OCT/NOV/DEC           | 0             | 0         | 0             | OCT/NOV/DEC           | 68                     | 149                     | 143                                                |  |  |
| JAN/FEB/MAR           | 3             | 1         | 0             | JAN/FEB/MAR           | 70                     | 78                      | 63                                                 |  |  |
| APR/MAY/JUNE          | 4             | 0         | 0             | APR/MAY/JUNE          | 110                    | 0                       | 0                                                  |  |  |

- CURRENT YEAR ACTUAL NEW CLUBS

- LAST YEAR ACTUAL NEW CLUBS

| DROPPED CLUBS: 1        |          | 121 CLUBS OF 437 ADDED 1 OR MORE | GENDER DISTRIBUTION        |                |    |
|-------------------------|----------|----------------------------------|----------------------------|----------------|----|
|                         |          | NEW MEMBERS                      | MALE 9,209 (84.77%)        |                |    |
| DROPPED MEMBERS         |          |                                  | FEMALE                     | 1,654 (15.23%) |    |
| DECEASED                | 47       | CLICK HERE FOR CUMULATIVE        | TOTAL FAMILY UNIT MEMBERS  |                | 10 |
| CLUB CANCELLED<br>OTHER | 0<br>269 | MEMBERSHIP DATA                  | FAMILY MEMBERS PAYING HALF |                | 5  |
| TOTAL                   | 316      |                                  |                            |                |    |