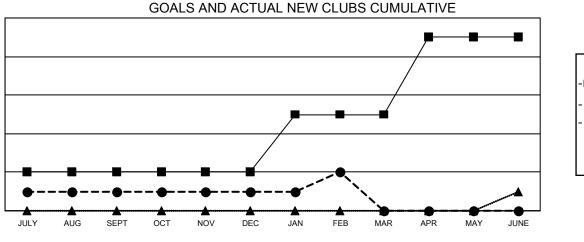

## GAT MONTHLY MEMBERSHIP PROGRESS REPORT

Multiple District 110

LOCATION: NETHERLANDS

Results as of: 2/28/2021

| Clubs                 |               |           |               | Members               |                        |                         |                                                    |  |  |
|-----------------------|---------------|-----------|---------------|-----------------------|------------------------|-------------------------|----------------------------------------------------|--|--|
| RESULTS FOR 2020-2021 |               |           |               | RESULTS FOR 2020-2021 |                        |                         |                                                    |  |  |
| QUARTER               | NEW CLUB GOAL | NEW CLUBS | DROPPED CLUBS | QUARTER               | BER GROWTH NET<br>GOAL | MEMBER GROWTH<br>ACTUAL | DROPPED<br>MEMBERS ACTUAL<br>(including transfers) |  |  |
| JULY/AUG/SEPT         | 2             | 1         | 1             | JULY/AUG/SEPT         | 58                     | 151                     | 110                                                |  |  |
| OCT/NOV/DEC           | 0             | 0         | 0             | OCT/NOV/DEC           | 68                     | 149                     | 143                                                |  |  |
| JAN/FEB/MAR           | 3             | 1         | 0             | JAN/FEB/MAR           | 70                     | 78                      | 63                                                 |  |  |
| APR/MAY/JUNE          | 4             | 0         | 0             | APR/MAY/JUNE          | 110                    | 0                       | 0                                                  |  |  |

- CURRENT YEAR ACTUAL NEW CLUBS

- LAST YEAR ACTUAL NEW CLUBS

| DROPPED CLUBS: 1        |          | 121 CLUBS OF 437 ADDED 1 OR MORE | GENDER DISTRIBUTION        |                |    |
|-------------------------|----------|----------------------------------|----------------------------|----------------|----|
|                         |          | NEW MEMBERS                      | MALE 9,209 (84.77%)        |                |    |
| DROPPED MEMBERS         |          |                                  | FEMALE                     | 1,654 (15.23%) |    |
| DECEASED                | 47       | CLICK HERE FOR CUMULATIVE        | TOTAL FAMILY UNIT MEMBERS  |                | 10 |
| CLUB CANCELLED<br>OTHER | 0<br>269 | MEMBERSHIP DATA                  | FAMILY MEMBERS PAYING HALF |                | 5  |
| TOTAL                   | 316      |                                  |                            |                |    |